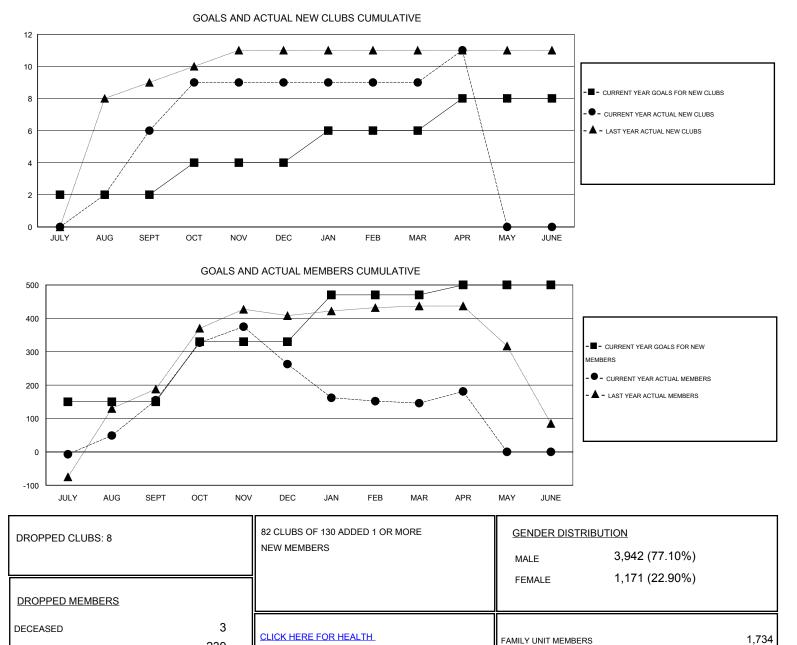

## GMT: KAMLESH JAIN

| Clubs                 |                  |           |                  |                  | Members               |                    |                                     |                    |                  |
|-----------------------|------------------|-----------|------------------|------------------|-----------------------|--------------------|-------------------------------------|--------------------|------------------|
| RESULTS FOR 2014-2015 |                  |           |                  |                  | RESULTS FOR 2014-2015 |                    |                                     |                    |                  |
| QUARTER               | NEW CLUB<br>GOAL | NEW CLUBS | DROPPED<br>CLUBS | NET<br>GAIN/LOSS | QUARTER               | NEW MEMBER<br>GOAL | CHARTER AND<br>NEW MEMBERS<br>ADDED | DROPPED<br>MEMBERS | NET<br>GAIN/LOSS |
| JULY/AUG/SEPT         | 2                | 6         | 1                | 5                | JULY/AUG/SEPT         | 150                | 295                                 | 140                | 155              |
| OCT/NOV/DEC           | 2                | 3         | 3                | 0                | OCT/NOV/DEC           | 180                | 278                                 | 170                | 108              |
| JAN/FEB/MAR           | 2                | 0         | 4                | -4               | JAN/FEB/MAR           | 140                | 98                                  | 215                | -117             |
| APR/MAY/JUNE          | 2                | 2         | 0                | 2                | APR/MAY/JUNE          | 30                 | 116                                 | 81                 | 35               |